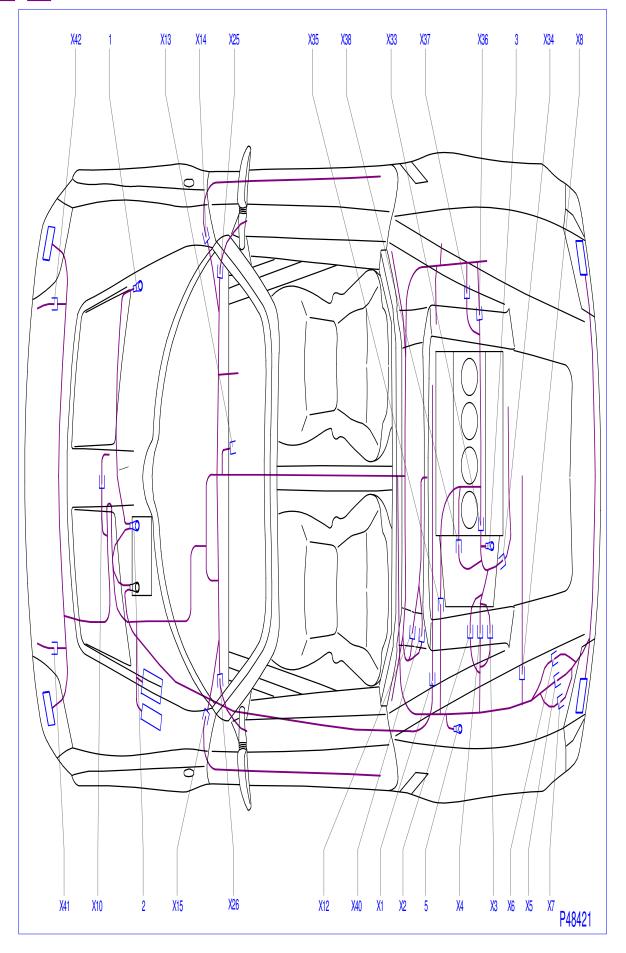

## ${\bf 2D\; Harness\; Diagram\; Speedster/VX220,\, model\; year\; 2003}$

## **Connectors**

| X1                      | Main harness & Battery positive               | X15 | Main harness & Front passenger door                                     |
|-------------------------|-----------------------------------------------|-----|-------------------------------------------------------------------------|
| X2                      | Main harness & Extension harness, engine      | X25 | Main harness & Extension harness, contact switch - Driver door          |
| X3                      | Main harness & Extension harness, engine      | X26 | Main harness & Extension harness, contact switch - Front passenger door |
| X4                      | Main harness & Extension harness, engine      | X33 | Extension harness, engine & Engine                                      |
| X5                      | Main harness & Rear                           | X34 | Extension harness, engine & Battery positive                            |
| X6                      | Main harness & Rear (Fog lamp)                | X35 | Main harness & Engine                                                   |
| X7                      | Main harness & Rear (Reversing lamp)          | X36 | Main harness & Engine                                                   |
| X8                      | Main harness & Extension harness, boot switch | X37 | Main harness & Engine                                                   |
| X10                     | Main harness & Interior fan                   | X38 | Extension harness, engine & Engine                                      |
| X12                     | Main harness & Roll hoop                      | X40 | Main harness & Roll hoop                                                |
| X13                     | Diagnostic link                               | X41 | Main harness & Extension harness, fog lamp, front left                  |
| X14                     | Main harness & Driver door                    | X42 | Main harness & Extension harness, fog lamp, front right                 |
| <b>Grounding Points</b> |                                               |     |                                                                         |
| 1                       | Chassis front                                 | 3   | Engine                                                                  |
| 2                       | Battery                                       | 5   | Chassis rear                                                            |